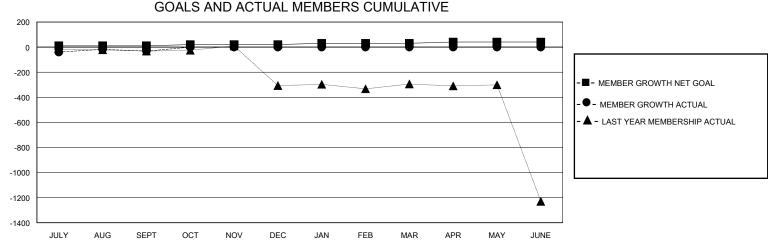

## District 305 N2

Results as of: 9/30/2023

| GMT:          |               | LOC         | ATION PAKISTAN | 1                     |                         |                         | GMT CA                                             |  |
|---------------|---------------|-------------|----------------|-----------------------|-------------------------|-------------------------|----------------------------------------------------|--|
|               | Club          | s           |                | Members               |                         |                         |                                                    |  |
|               | RESULTS FOR   | R 2023-2024 |                | RESULTS FOR 2023-2024 |                         |                         |                                                    |  |
| QUARTER       | NEW CLUB GOAL | NEW CLUBS   | DROPPED CLUBS  | QUARTER MEI           | MBER GROWTH NET<br>GOAL | MEMBER GROWTH<br>ACTUAL | DROPPED<br>MEMBERS ACTUAL<br>(including transfers) |  |
| JULY/AUG/SEPT | 0             | 1           | 8              | JULY/AUG/SEPT         | 10                      | 116                     | 123                                                |  |
| OCT/NOV/DEC   | 1             | 0           | 0              | OCT/NOV/DEC           | 10                      | 0                       | 0                                                  |  |
| JAN/FEB/MAR   | 0             | 0           | 0              | JAN/FEB/MAR           | 10                      | 0                       | 0                                                  |  |
| APR/MAY/JUNE  | 0             | 0           | 0              | APR/MAY/JUNE          | 10                      | 0                       | 0                                                  |  |
|               | GOALS         | AND ACTUA   | L NEW CLUBS C  | UMULATIVE             |                         |                         |                                                    |  |
| 1             | •             |             |                | -                     |                         |                         |                                                    |  |
|               | \ /           |             |                |                       |                         |                         |                                                    |  |