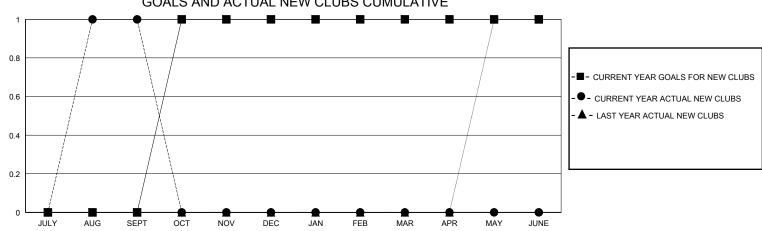

## District 305 N2

Results as of: 9/30/2023

| GMT:          |               | LOC         | ATION PAKISTAN | 1                     |                         |                         | GMT CA                                             |  |
|---------------|---------------|-------------|----------------|-----------------------|-------------------------|-------------------------|----------------------------------------------------|--|
|               | Club          | s           |                | Members               |                         |                         |                                                    |  |
|               | RESULTS FOR   | R 2023-2024 |                | RESULTS FOR 2023-2024 |                         |                         |                                                    |  |
| QUARTER       | NEW CLUB GOAL | NEW CLUBS   | DROPPED CLUBS  | QUARTER MEI           | MBER GROWTH NET<br>GOAL | MEMBER GROWTH<br>ACTUAL | DROPPED<br>MEMBERS ACTUAL<br>(including transfers) |  |
| JULY/AUG/SEPT | 0             | 1           | 8              | JULY/AUG/SEPT         | 10                      | 116                     | 123                                                |  |
| OCT/NOV/DEC   | 1             | 0           | 0              | OCT/NOV/DEC           | 10                      | 0                       | 0                                                  |  |
| JAN/FEB/MAR   | 0             | 0           | 0              | JAN/FEB/MAR           | 10                      | 0                       | 0                                                  |  |
| APR/MAY/JUNE  | 0             | 0           | 0              | APR/MAY/JUNE          | 10                      | 0                       | 0                                                  |  |
|               | GOALS         | AND ACTUA   | L NEW CLUBS C  | UMULATIVE             |                         |                         |                                                    |  |
| 1             | •             |             |                | -                     |                         |                         |                                                    |  |
|               | \ /           |             |                |                       |                         |                         |                                                    |  |